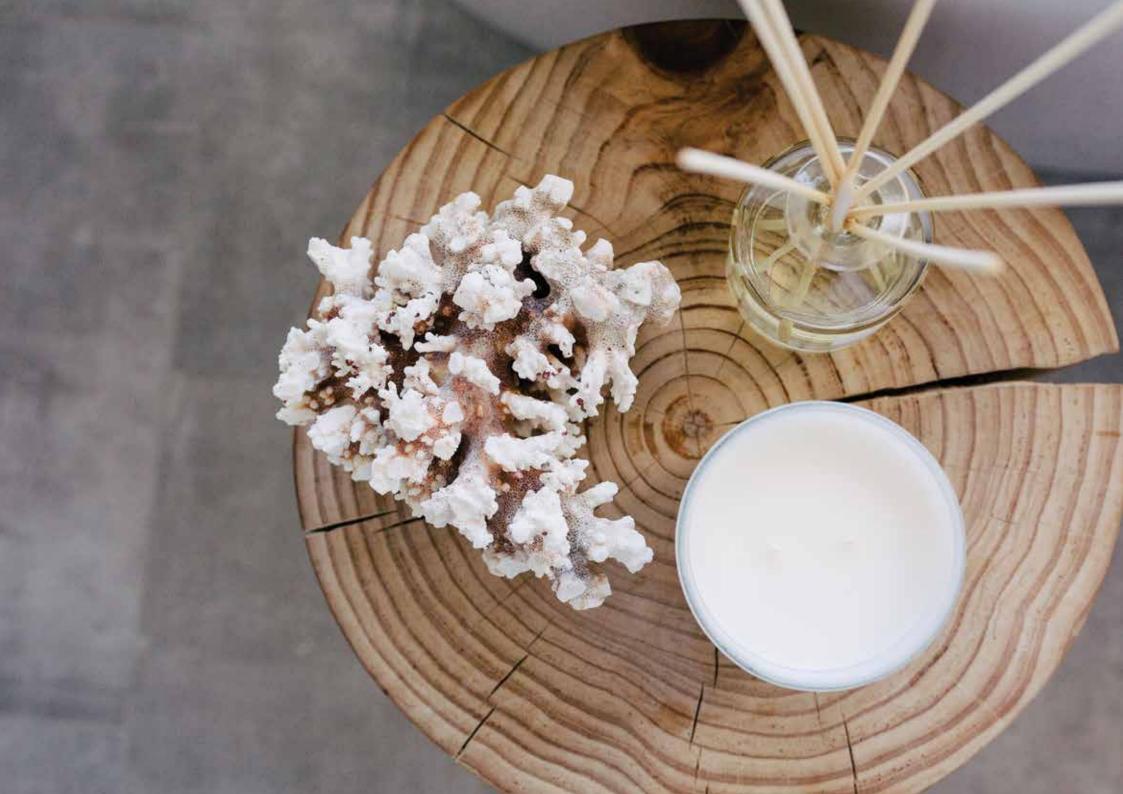

## **Fragrance Diffuser**

Disperse scents throughout your home with our 250ml Fragrance Diffuser. Hand poured, the scent is slowly drawn through the rattan reeds from the glass bottle and fill your home with perfume for up to five months.

#### **Deluxe Candle**

Fill your home with the alluring scent of our Deluxe Candle. This exquisite 1.8kg soy candle is hand-poured and offers up to 180 hours burn time. With four cotton wicks, it will disperse its scent evenly throughout your home.