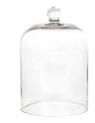

GPMCMIX

3 Mini Candle Set Coconut & Lime, Vintage Gardenia and Watermelon

GPMCMIX

Glass Cloche GCXSTD