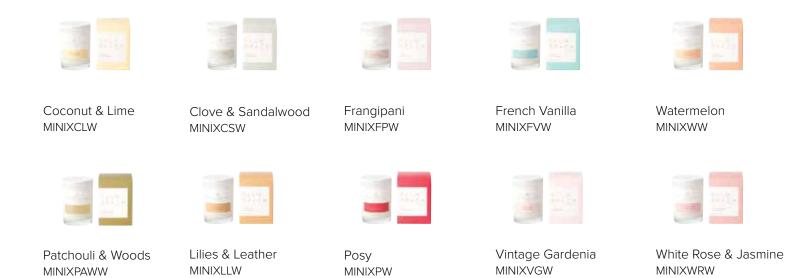

#### Mini Candle

Bring the fresh, relaxed scent of the beach to your home. Our exquisite, eco-friendly 90g Mini soy candle is hand-poured and offers up to 25 hours burn time.