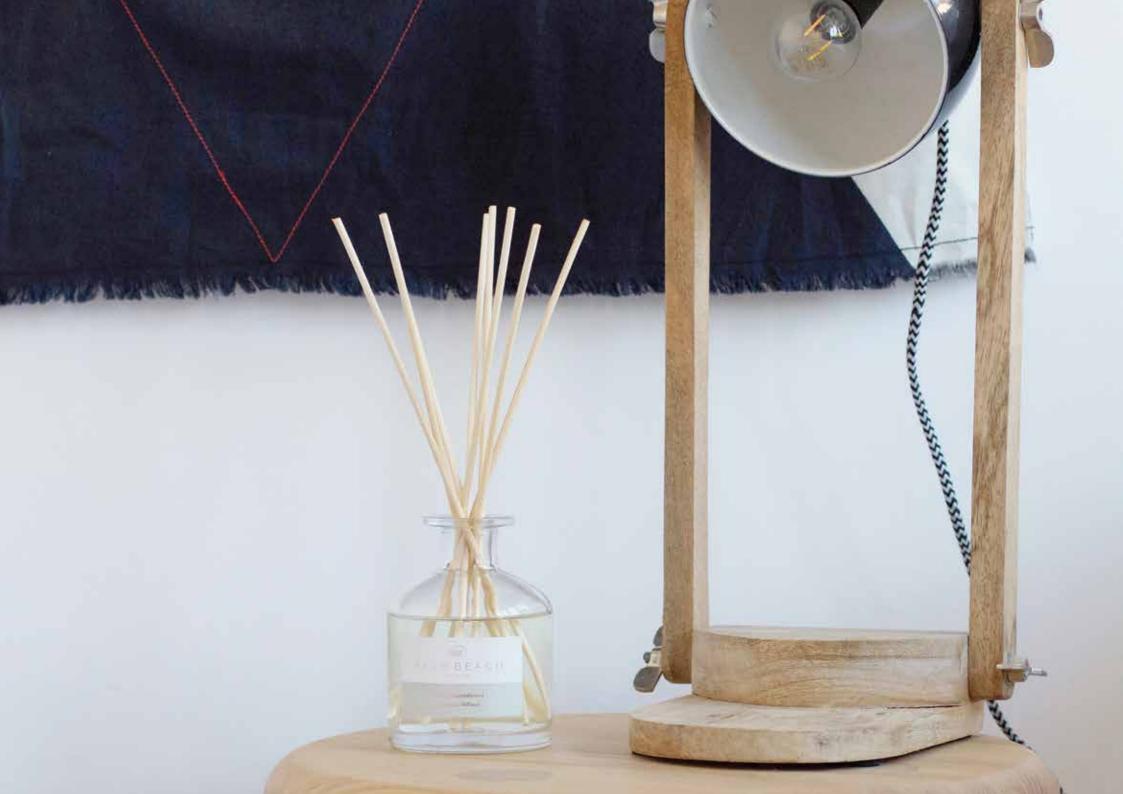

## **Fragrance Diffuser**

Disperse scents throughout your home with our 250ml Fragrance Diffuser. Hand poured, the scent is slowly drawn through the rattan reeds from the glass bottle and fill your home with perfume for up to five months.

Coconut & Lime RDXCLW

Patchouli & Woods RDXPAWW

RDXCSW

Lilies & Leather

RDXLLW

Clove & Sandalwood

Posy

Frangipani RDXFPW

RDXPW

French Vanilla RDXFVW

Vintage Gardenia RDXVGW

Watermelon RDXWW

White Rose & Jasmine RDXWRW