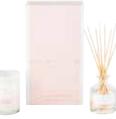

#### **Standard Candle**

Prime your home for relaxation with our 420g Standard Candle. This exquisite eco-friendly soy candle is hand-poured and offers up to 80 hours burn time.

Coconut & Lime MCXCLW

Clove & Sandalwood MCXCSW

## **Fragrance Diffuser**

Disperse scents throughout your home with our 250ml Fragrance Diffuser. Hand poured, the scent is slowly drawn through the rattan reeds from the glass bottle and fill your home with perfume for up to five months.